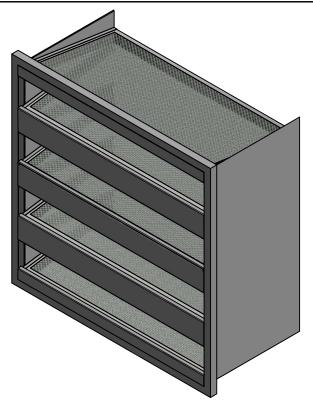

NOTE: MODEL SHOWN: HS-400P

## **SPECIFICATIONS**

OUTER CASE
MADE FROM HIPS PLASTIC

INNER TRAYS CORRUGATED CARDBOARD FILLED WITH MEDIA

UNIT CAN BE INCINERATED

DESIGN VELOCITY: 2000CFM MODEL 400 DISPOSABLE

0.485" W.G @ 2000 CFM