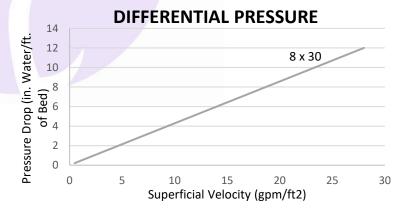

## TYPICAL PHYSICAL PROPERTIES

| 44-45  |
|--------|
| 8 x 30 |
| 95     |
| 1100   |
|        |